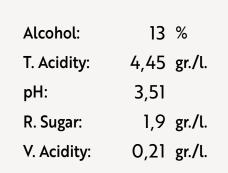

Orange Color

White flowers Citrus & mineral Herbal & tea

Good acidity Fresh Good volume

White flowers citrus and mineral, with herbal and tea notes. Good acidity in the mouth, fresh and good volume.