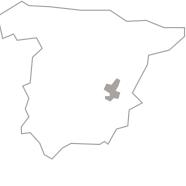

| VINEYARDS                                                                                                     | WINEMAKING                                                                                                |
|---------------------------------------------------------------------------------------------------------------|-----------------------------------------------------------------------------------------------------------|
| Age of Vines                                                                                                  | Blend                                                                                                     |
| 25 years old                                                                                                  | Macabeo                                                                                                   |
| Yield                                                                                                         | Harvest                                                                                                   |
| 50 hl/ha.                                                                                                     | September                                                                                                 |
| Altitude<br>600 - 700 m.<br>Climate<br>Dry, Continental, Cold Winter and<br>very hot summer with fresh nights | Winemaking<br>Cold Maceration<br>3 days<br>Fermentation<br>10 days with skins and 5 days<br>without skins |
| Vineyard                                                                                                      | Ageing                                                                                                    |
| Cuenca                                                                                                        | Stainless steel. On its lees                                                                              |